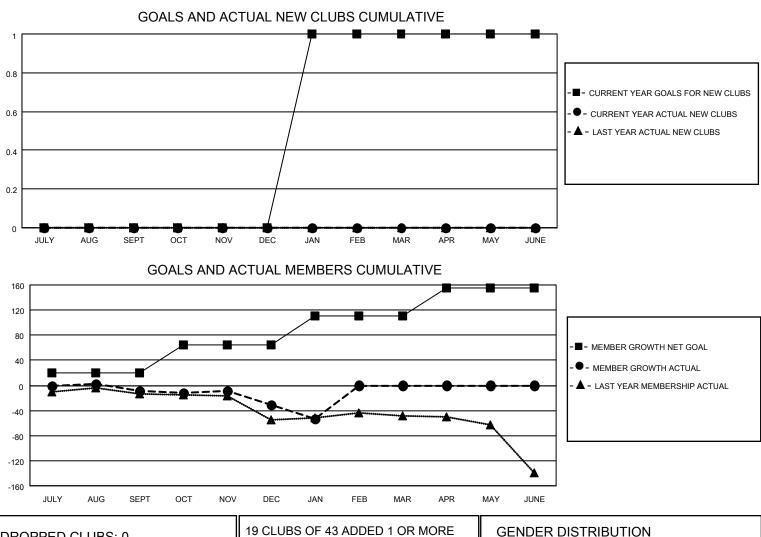

## LOCATION WASHINGTON

District 19 C

Results as of: 1/31/2021

|               | Club          | s           |               | Members               |                        |                         |                                                    |  |
|---------------|---------------|-------------|---------------|-----------------------|------------------------|-------------------------|----------------------------------------------------|--|
|               | RESULTS FOR   | R 2020-2021 |               | RESULTS FOR 2020-2021 |                        |                         |                                                    |  |
| QUARTER       | NEW CLUB GOAL | NEW CLUBS   | DROPPED CLUBS | QUARTER MEMI          | BER GROWTH NET<br>GOAL | MEMBER GROWTH<br>ACTUAL | DROPPED<br>MEMBERS ACTUAL<br>(including transfers) |  |
| JULY/AUG/SEPT | 0             | 0           | 0             | JULY/AUG/SEPT         | 20                     | 23                      | 25                                                 |  |
| OCT/NOV/DEC   | 0             | 0           | 0             | OCT/NOV/DEC           | 45                     | 20                      | 41                                                 |  |
| JAN/FEB/MAR   | 1             | 0           | 0             | JAN/FEB/MAR           | 45                     | 18                      | 29                                                 |  |
| APR/MAY/JUNE  | 0             | 0           | 0             | APR/MAY/JUNE          | 45                     | 0                       | 0                                                  |  |